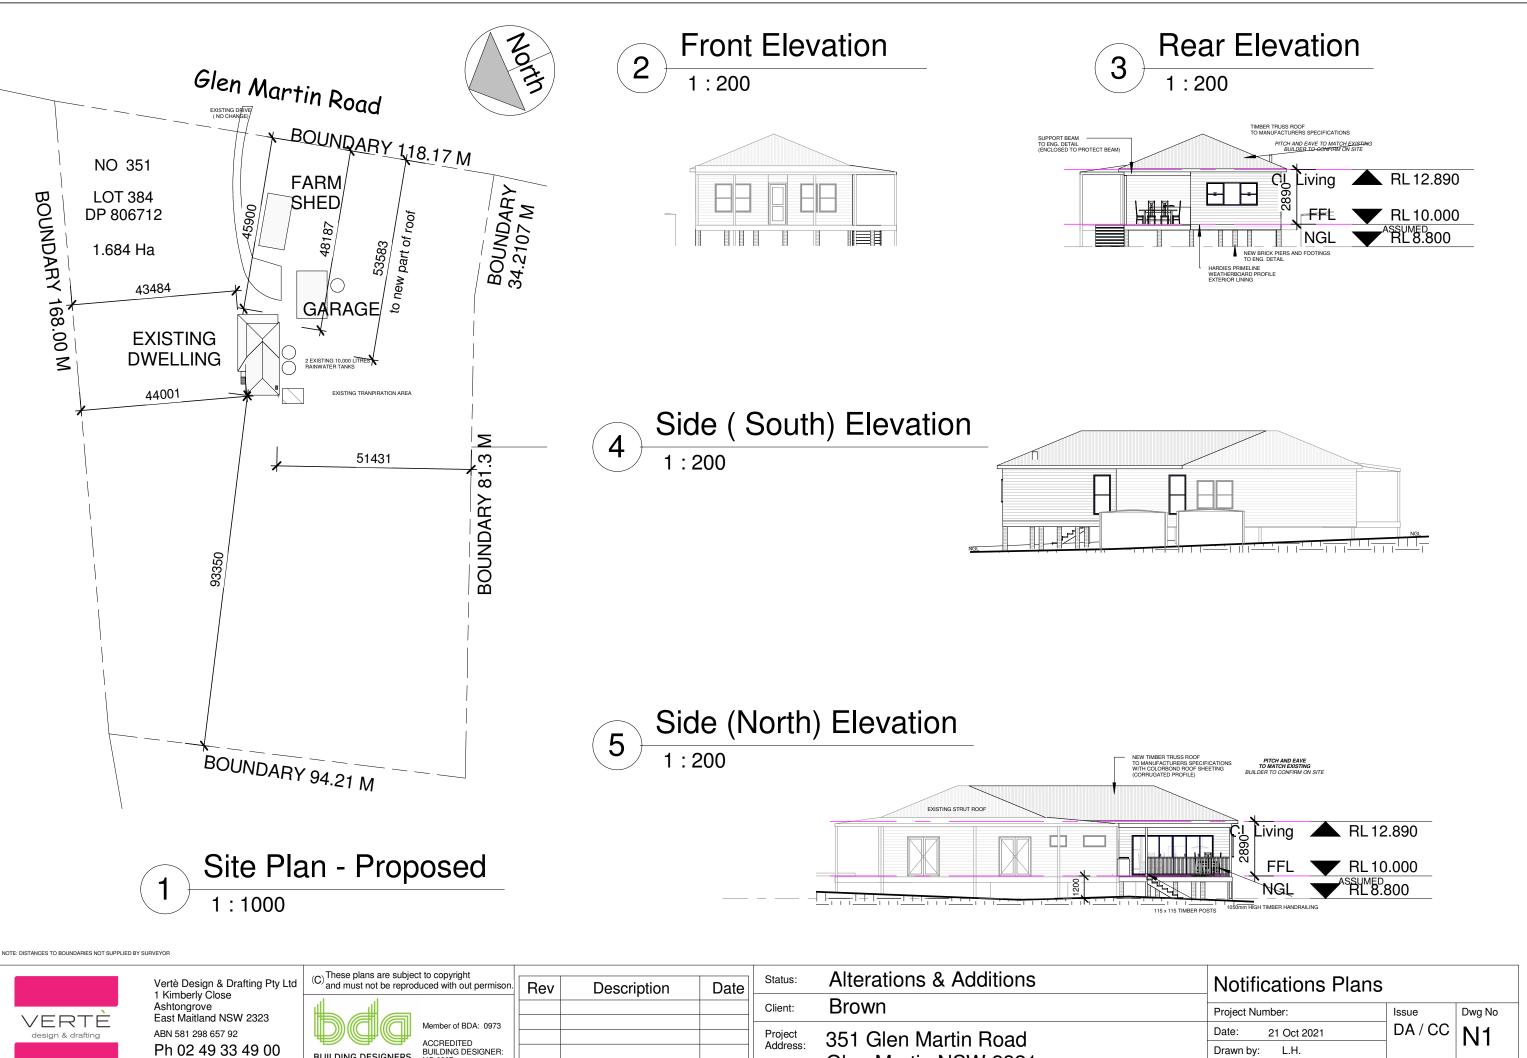

| VERTÈ<br>design & drafting | Vertè Design & Drafting Pty Ltd<br>1 Kimberly Close<br>Ashtongrove<br>East Maitland NSW 2323 | (C) These plans are subject to copyright and must not be reproduced with out permison. | Rev | Description | Date | Status:   | Alterations & Additions                      |
|----------------------------|----------------------------------------------------------------------------------------------|----------------------------------------------------------------------------------------|-----|-------------|------|-----------|----------------------------------------------|
|                            |                                                                                              | BUILDING DESIGNERS<br>ASSOCIATION OF AUSTRALIA